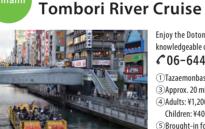

Items not sold onboard.

Piers Minatomachi Pier

40min. ¥2,000

Tombori River Jazz Boat

mited time only from late May to late Nov (Saturday,Sunday,holiday)

The music boat which tours through Dotonbori river while listening to a live jazz performance. **€**06-6441-0532 Rese

Minatomachi Pier ②Around Dotonbori ③Approx. 40 min. rounger):Free of charge \*Regular child fee (¥500(tax included)) is red for each child when more than one child is accompanied by an adult.

5) Brought-in food and beverages allowd. Items not sold onboard.