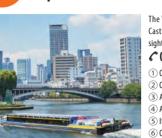

The Water Metropolis of Osaka's most popular cruise with views of Osaka Castle and Nakanoshima that last about 40 minutes. You can enjoy historic sights and sightseeing locations that change with the seasons.