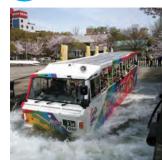

Piers ▶ West side of Gokuraku-bashi Bridge, Osakaj

Feel like a Tenka-bito (a person who ruled Japan)! A special cruise where you can see Osaka Castle tower from the inner moats

> **€**06-6314-3773 1) West side of Gokuraku-bashi Bridge, Osakajo Osaka Castle inner moat 3 Approx. 20 min.